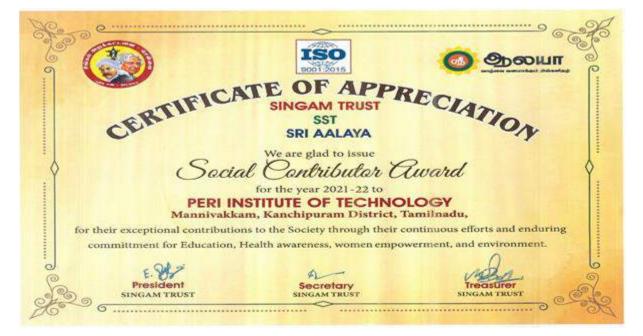

itia.K and then a Guest introduction by S.L.Sreedevi. The female students and staffs, Heads of various department, teaching and non-teaching staff participated in the procession.

The guest speaker started addressing the gathering & explained the common issues women faces nowadays. She gave a motivated talk for women empowerment of child abuse, gender equality, sexual harassment and corona awareness. She reiterated on women's equal opportunities on both the economical and social welfare that reduce inequality in the society. The session was concluded with a vote of thanks given by S.Savitha and followed by the National Anthem.

Dr. R. PALSON KENNEDY, M.E., Ph.9.

PRINCIPAL PERI INSTITUTE OF TECHNOLOGY Monrivotkam, Channal - 600 fm

## PERI Institute of Technology

## Mannivakkam, Chennai



Certificate of Appreciation for Women Empowerment, Health awareness



Sick Room

01.07.2021

Chennar

#### From

۰.

Mr.G.Loganathan.

YRC Coordinator,

PERI Institute of Technology,

Chennai,

Τa

The Principal PERI Institute of Technology Chennal

Sa,

[Sub: Requisition to organize Webinar on Poverty and Social Life -Reg.]

With reference to the above subject. To create awareness to the students about VRC we have planned to organize Webinar on Poverty and Social Life on 06.07.2021 at 06.00 PM to 7.30 PM. We kindly request you to give permission to conduct the programme and it is our pleasure and privilege in inviting you for the program, we hereby requesting your esteemed co-operation for the same.

Thanking You

Yours Truly

f. C. Loganathan

194 DI. R. PALSON KENNEDY, M.E. Ph.D.

PR