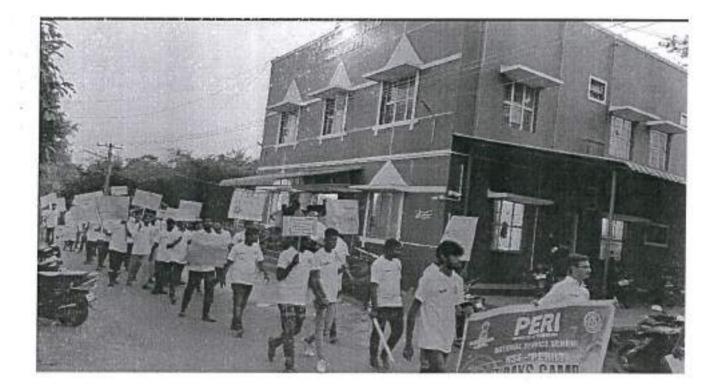

#### PERI INSTITUTE OF TECHNOLOGY NATIONAL SERVICE SCHEME NSS-PERIIT NSS ACTIVITIES 2021-2022

| S No | Event Name                  | Venue                      | Date       |
|------|-----------------------------|----------------------------|------------|
| 1    | School Environment Cleaning | Padappai                   | 04.12.2021 |
| 2    | School Environment Cleaning | Mannivakkam                | 11.12.2021 |
| 3    | Tree Plantation             | Padappai                   | 08.01.2022 |
| 4    | Corona Awareness Rally      | Vandalur - Urapakkam       | 21.01.2022 |
| 5    | Election Awareness Rally    | Mannivakkam to<br>Padappai | 15.02.2022 |