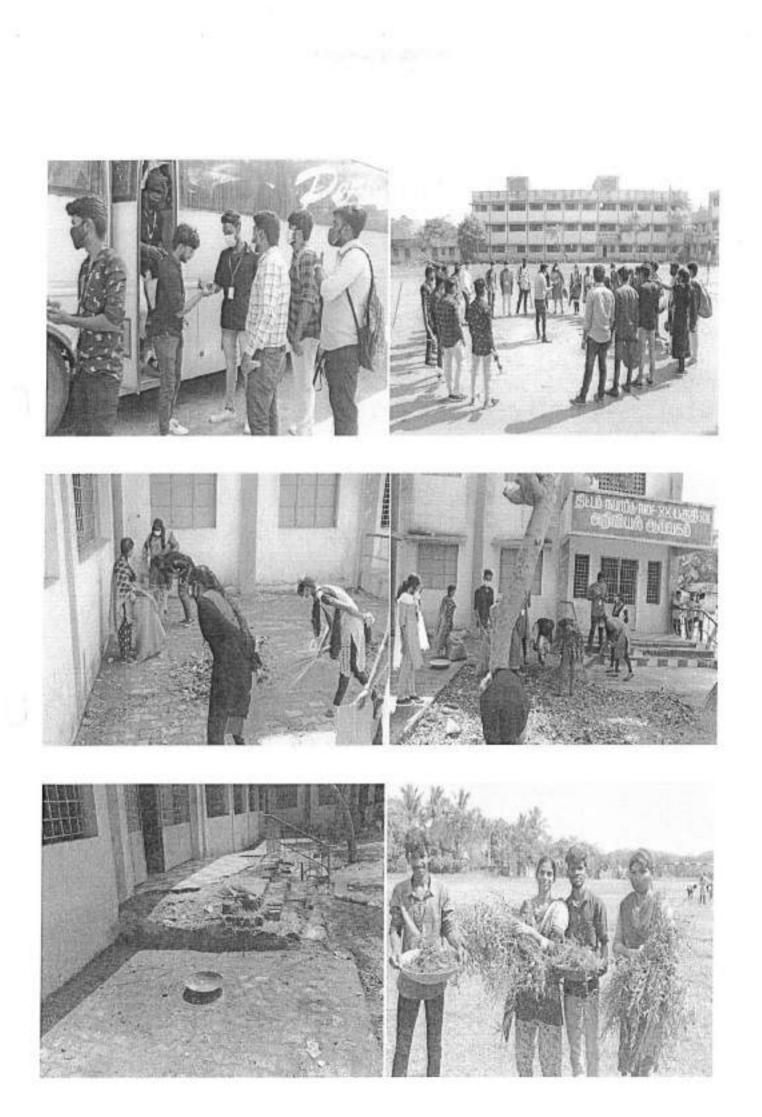

#### PERI INSTITUTE OF TECHNOLOGY NATIONAL SERVICE SCHEME NSS-PERIIT NSS ACTIVITIES 2021-2022

| S No | Event Name                  | Venue                      | Date       |
|------|-----------------------------|----------------------------|------------|
| 1    | School Environment Cleaning | Padappai                   | 04.12.2021 |
| 2    | School Environment Cleaning | Mannivakkam                | 11.12.2021 |
| 3    | Tree Plantation             | Padappai                   | 08.01.2022 |
| 4    | Corona Awareness Rally      | Vandalur - Urapakkam       | 21.01.2022 |
| 5    | Election Awareness Rally    | Mannivakkam to<br>Padappai | 15.02.2022 |