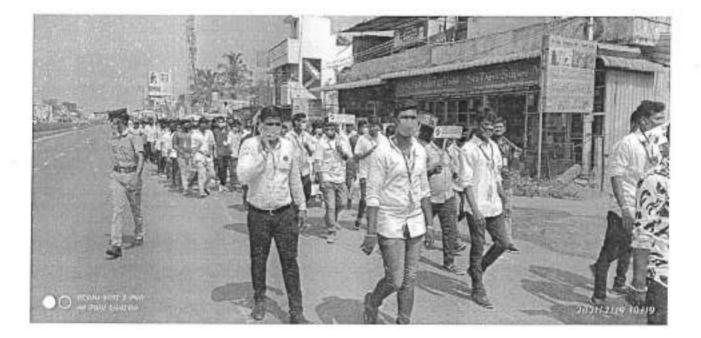

#### PERI INSTITUTE OF TECHNOLOGY NATIONAL SERVICE SCHEME NSS-PERIIT NSS ACTIVITIES 2021-2022

| S No | Event Name                  | Venue                      | Date       |
|------|-----------------------------|----------------------------|------------|
| 1    | School Environment Cleaning | Padappai                   | 04.12.2021 |
| 2    | School Environment Cleaning | Mannivakkam                | 11.12.2021 |
| 3    | Tree Plantation             | Padappai                   | 08.01.2022 |
| 4    | Corona Awareness Rally      | Vandalur - Urapakkam       | 21.01.2022 |
| 5    | Election Awareness Rally    | Mannivakkam to<br>Padappai | 15.02.2022 |