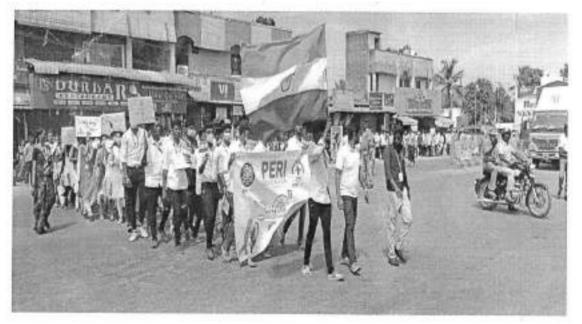

#### PERI INSTITUTE OF TECHNOLOGY NATIONAL SERVICE SCHEME NSS-PERIIT NSS ACTIVITIES 2021-2022

| S No | Event Name                  | Venue                      | Date       |
|------|-----------------------------|----------------------------|------------|
| 1    | School Environment Cleaning | Padappai                   | 04.12.2021 |
| 2    | School Environment Cleaning | Mannivakkam                | 11.12.2021 |
| 3    | Tree Plantation             | Padappai                   | 08.01.2022 |
| 4    | Corona Awareness Rally      | Vandalur - Urapakkam       | 21.01.2022 |
| 5    | Election Awareness Rally    | Mannivakkam to<br>Padappai | 15.02.2022 |