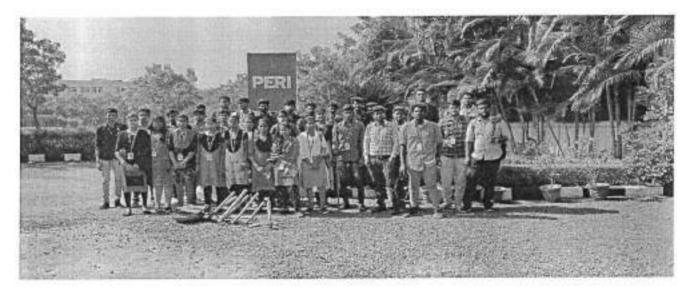

## NATIONAL SERVICE SCHEME

Cr. 01/NSS/2021-22

Date: 02/12/2021

Circular

I the programme officer of NSS-PERIIT hereby stating that, We are pleased to inform you that our unit has planned to conduct **one** day NSS camp on **04.12.2021** at padappai, vandalur.

30 volunteers were selected for the camp along with 10 coordinators and a programme officer.

Programme Officer

Mr.D.Prabhakaran

Copy To.

- 1. Principal
- 2. Vice Principal
- 3. All Department Heads
- 4. Notice Board