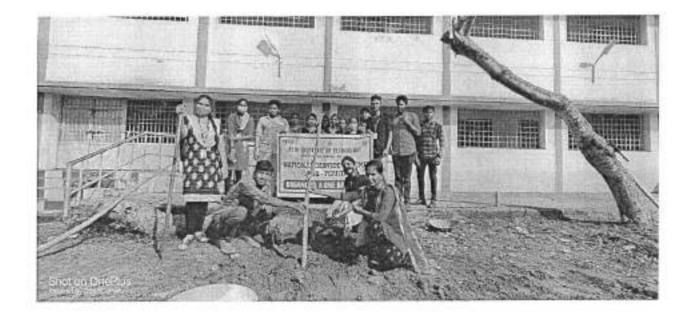

#### PERI INSTITUTE OF TECHNOLOGY NATIONAL SERVICE SCHEME NSS-PERIIT NSS ACTIVITIES 2021-2022

| S No | Event Name                  | Venue                      | Date       |
|------|-----------------------------|----------------------------|------------|
| 1    | School Environment Cleaning | Padappai                   | 04.12.2021 |
| 2    | School Environment Cleaning | Mannivakkam                | 11.12.2021 |
| 3    | Tree Plantation             | Padappai                   | 08.01.2022 |
| 4    | Corona Awareness Rally      | Vandalur - Urapakkam       | 21.01.2022 |
| 5    | Election Awareness Rally    | Mannivakkam to<br>Padappai | 15.02.2022 |