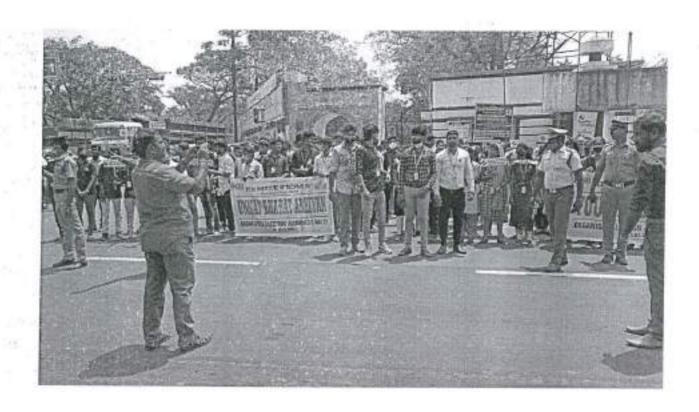

#### PERI INSTITUTE OF TECHNOLOGY NATIONAL SERVICE SCHEME NSS-PERIIT NSS ACTIVITIES 2021-2022

| S No | Event Name                  | Venue                      | Date       |
|------|-----------------------------|----------------------------|------------|
| 1    | School Environment Cleaning | Padappai                   | 04.12.2021 |
| 2    | School Environment Cleaning | Mannivakkam                | 11.12.2021 |
| 3    | Tree Plantation             | Padappai                   | 08.01.2022 |
| 4    | Corona Awareness Rally      | Vandalur - Urapakkam       | 21.01.2022 |
| 5    | Election Awareness Rally    | Mannivakkam to<br>Padappai | 15.02.2022 |