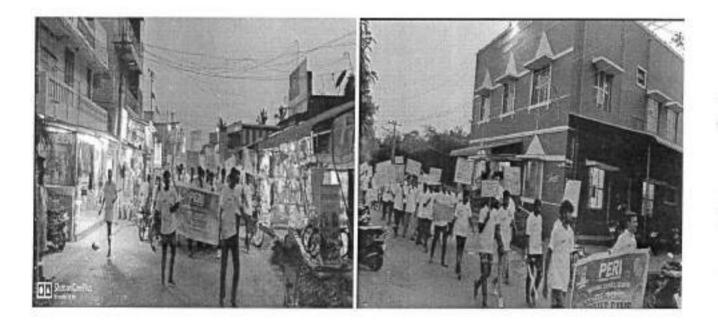

#### PERI INSTITUTE OF TECHNOLOGY NATIONAL SERVICE SCHEME NSS-PERIIT NSS ACTIVITIES 2021-2022

| S No | Event Name                  | Venue                      | Date       |
|------|-----------------------------|----------------------------|------------|
| 1    | School Environment Cleaning | Padappai                   | 04.12.2021 |
| 2    | School Environment Cleaning | Mannivakkam                | 11.12.2021 |
| 3    | Tree Plantation             | Padappai                   | 08.01.2022 |
| 4    | Corona Awareness Rally      | Vandalur - Urapakkam       | 21.01.2022 |
| 5    | Election Awareness Rally    | Mannivakkam to<br>Padappai | 15.02.2022 |