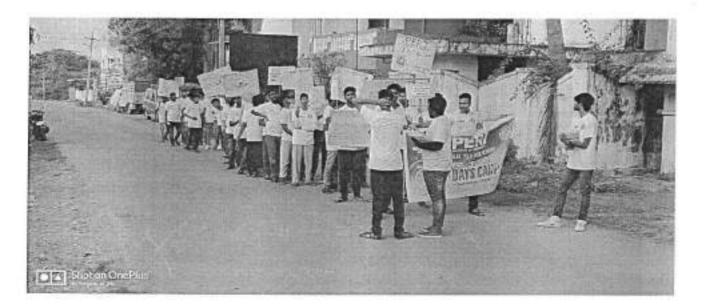

#### PERI INSTITUTE OF TECHNOLOGY NATIONAL SERVICE SCHEME NSS-PERIIT NSS ACTIVITIES 2021-2022

| S No | Event Name                  | Venue                      | Date       |
|------|-----------------------------|----------------------------|------------|
| 1    | School Environment Cleaning | Padappai                   | 04.12.2021 |
| 2    | School Environment Cleaning | Mannivakkam                | 11.12.2021 |
| 3    | Tree Plantation             | Padappai                   | 08.01.2022 |
| 4    | Corona Awareness Rally      | Vandalur - Urapakkam       | 21.01.2022 |
| 5    | Election Awareness Rally    | Mannivakkam to<br>Padappai | 15.02.2022 |