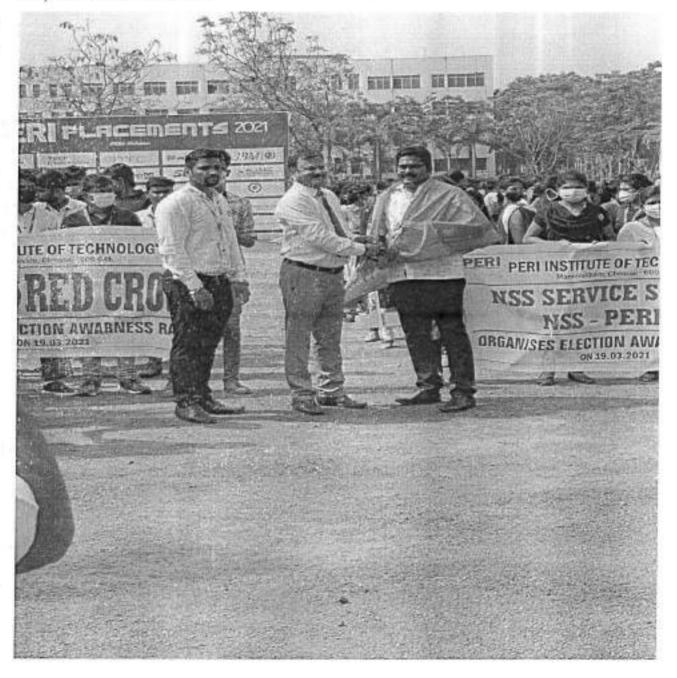

#### PERI INSTITUTE OF TECHNOLOGY NATIONAL SERVICE SCHEME NSS-PERIIT NSS ACTIVITIES 2021-2022

| S No | Event Name                  | Venue                      | Date       |
|------|-----------------------------|----------------------------|------------|
| 1    | School Environment Cleaning | Padappai                   | 04.12.2021 |
| 2    | School Environment Cleaning | Mannivakkam                | 11.12.2021 |
| 3    | Tree Plantation             | Padappai                   | 08.01.2022 |
| 4    | Corona Awareness Rally      | Vandalur - Urapakkam       | 21.01.2022 |
| 5    | Election Awareness Rally    | Mannivakkam to<br>Padappai | 15.02.2022 |