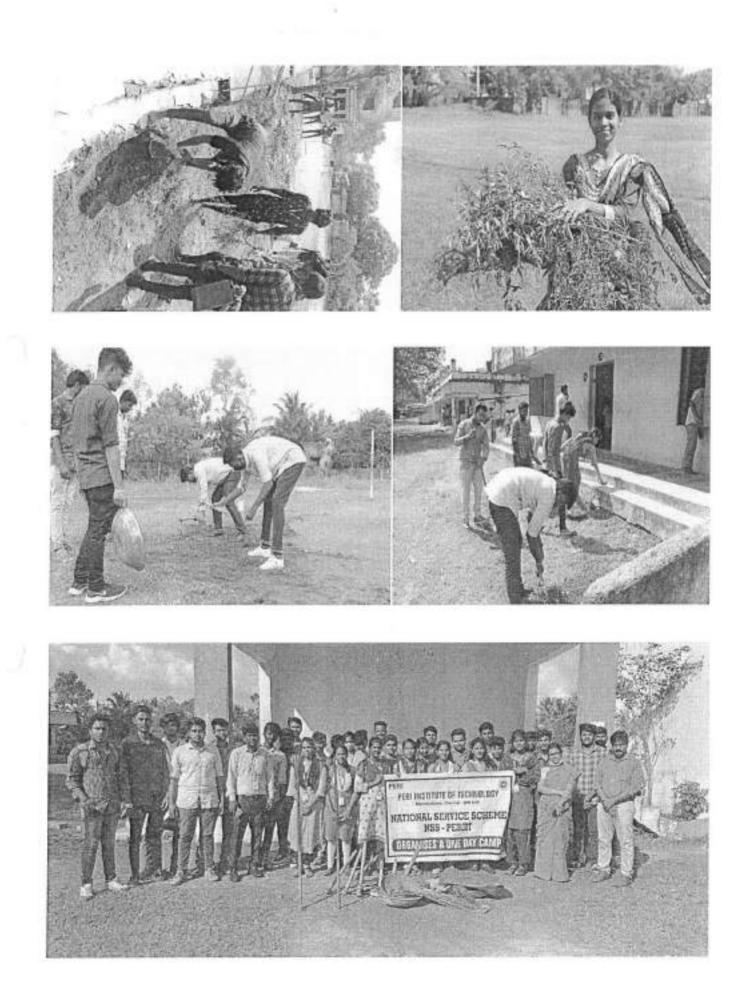

## NATIONAL SERVICE SCHEME

Cr. 01/NSS/2021-22

Date: 02/12/2021

Circular

I the programme officer of NSS-PERIIT hereby stating that, We are pleased to inform you that our unit has planned to conduct **one** day NSS camp on **04.12.2021** at padappai, vandalur.

30 volunteers were selected for the camp along with 10 coordinators and a programme officer.

Programme Officer

Mr.D.Prabhakaran

Copy To.

- 1. Principal
- 2. Vice Principal
- 3. All Department Heads
- 4. Notice Board