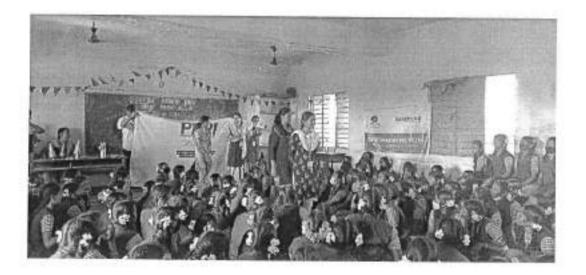

#### PERI INSTITUTE OF TECHNOLOGY NATIONAL SERVICE SCHEME NSS-PERIIT NSS ACTIVITIES 2021-2022

| S No | Event Name                  | Venue                      | Date       |
|------|-----------------------------|----------------------------|------------|
| 1    | School Environment Cleaning | Padappai                   | 04.12.2021 |
| 2    | School Environment Cleaning | Mannivakkam                | 11.12.2021 |
| 3    | Tree Plantation             | Padappai                   | 08.01.2022 |
| 4    | Corona Awareness Rally      | Vandalur - Urapakkam       | 21.01.2022 |
| 5    | Election Awareness Rally    | Mannivakkam to<br>Padappai | 15.02.2022 |