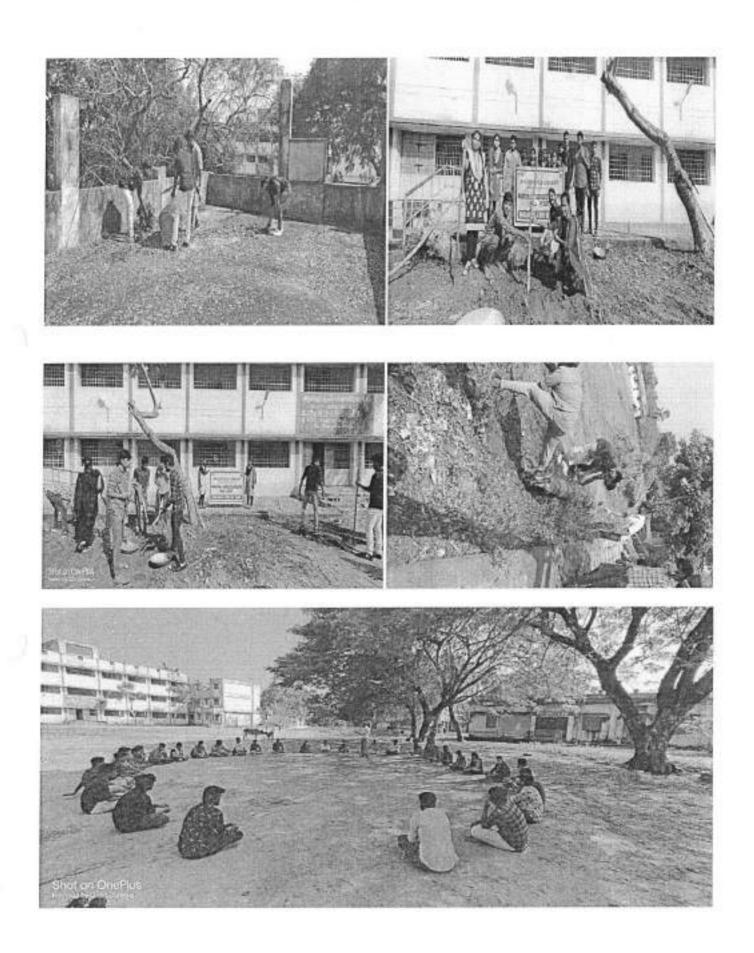

#### PERI INSTITUTE OF TECHNOLOGY NATIONAL SERVICE SCHEME NSS-PERIIT NSS ACTIVITIES 2021-2022

| S No | Event Name                  | Venue                      | Date       |
|------|-----------------------------|----------------------------|------------|
| 1    | School Environment Cleaning | Padappai                   | 04.12.2021 |
| 2    | School Environment Cleaning | Mannivakkam                | 11.12.2021 |
| 3    | Tree Plantation             | Padappai                   | 08.01.2022 |
| 4    | Corona Awareness Rally      | Vandalur - Urapakkam       | 21.01.2022 |
| 5    | Election Awareness Rally    | Mannivakkam to<br>Padappai | 15.02.2022 |