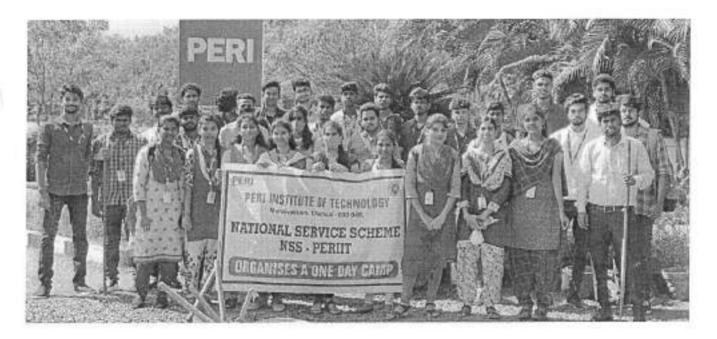

## NATIONAL SERVICE SCHEME

Cr. 01/NSS/2021-22

Date: 02/12/2021

Circular

I the programme officer of NSS-PERIIT hereby stating that, We are pleased to inform you that our unit has planned to conduct **one** day NSS camp on **04.12.2021** at padappai, vandalur.

30 volunteers were selected for the camp along with 10 coordinators and a programme officer.

Programme Officer

Mr.D.Prabhakaran

Copy To.

- 1. Principal
- 2. Vice Principal
- 3. All Department Heads
- 4. Notice Board