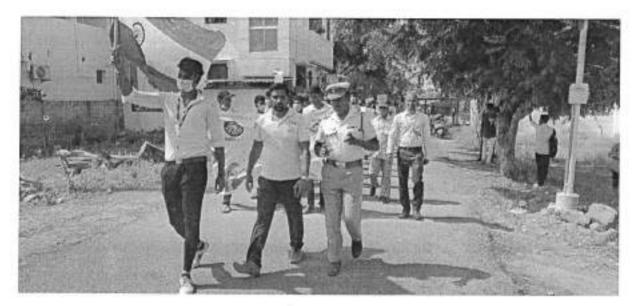

#### PERI INSTITUTE OF TECHNOLOGY NATIONAL SERVICE SCHEME NSS-PERIIT NSS ACTIVITIES 2021-2022

| S No | Event Name                  | Venue                      | Date       |
|------|-----------------------------|----------------------------|------------|
| 1    | School Environment Cleaning | Padappai                   | 04.12.2021 |
| 2    | School Environment Cleaning | Mannivakkam                | 11.12.2021 |
| 3    | Tree Plantation             | Padappai                   | 08.01.2022 |
| 4    | Corona Awareness Rally      | Vandalur - Urapakkam       | 21.01.2022 |
| 5    | Election Awareness Rally    | Mannivakkam to<br>Padappai | 15.02.2022 |