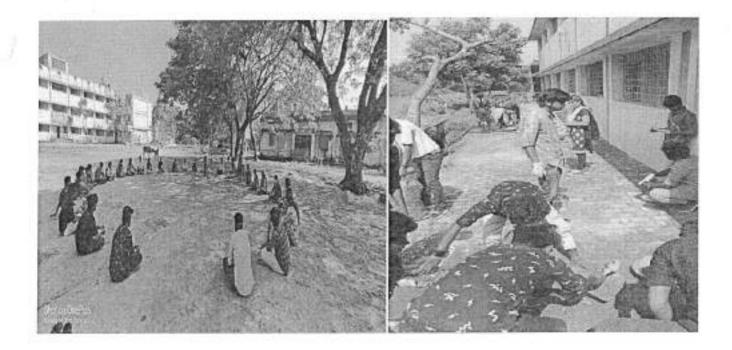

## NATIONAL SERVICE SCHEME

Cr. 01/NSS/2021-22

Date: 02/12/2021

Circular

I the programme officer of NSS-PERIIT hereby stating that, We are pleased to inform you that our unit has planned to conduct **one** day NSS camp on **04.12.2021** at padappai, vandalur.

30 volunteers were selected for the camp along with 10 coordinators and a programme officer.

Programme Officer

Mr.D.Prabhakaran

Copy To.

- 1. Principal
- 2. Vice Principal
- 3. All Department Heads
- 4. Notice Board