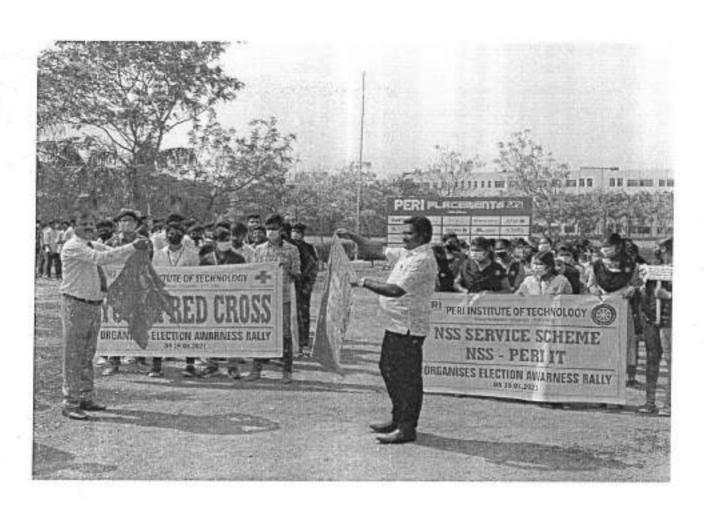

#### PERI INSTITUTE OF TECHNOLOGY NATIONAL SERVICE SCHEME NSS-PERIIT NSS ACTIVITIES 2021-2022

| S No | Event Name                  | Venue                      | Date       |
|------|-----------------------------|----------------------------|------------|
| 1    | School Environment Cleaning | Padappai                   | 04.12.2021 |
| 2    | School Environment Cleaning | Mannivakkam                | 11.12.2021 |
| 3    | Tree Plantation             | Padappai                   | 08.01.2022 |
| 4    | Corona Awareness Rally      | Vandalur - Urapakkam       | 21.01.2022 |
| 5    | Election Awareness Rally    | Mannivakkam to<br>Padappai | 15.02.2022 |