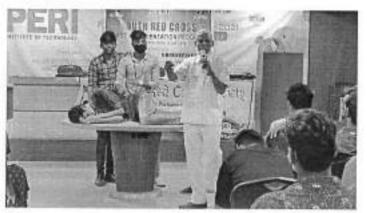

#### PERI INSTITUTE OF TECHNOLOGY NATIONAL SERVICE SCHEME NSS-PERIIT NSS ACTIVITIES 2021-2022

| S No | Event Name                  | Venue                      | Date       |
|------|-----------------------------|----------------------------|------------|
| 1    | School Environment Cleaning | Padappai                   | 04.12.2021 |
| 2    | School Environment Cleaning | Mannivakkam                | 11.12.2021 |
| 3    | Tree Plantation             | Padappai                   | 08.01.2022 |
| 4    | Corona Awareness Rally      | Vandalur - Urapakkam       | 21.01.2022 |
| 5    | Election Awareness Rally    | Mannivakkam to<br>Padappai | 15.02.2022 |