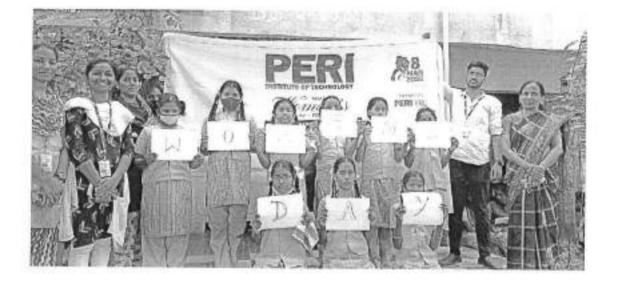

#### PERI INSTITUTE OF TECHNOLOGY NATIONAL SERVICE SCHEME NSS-PERIIT NSS ACTIVITIES 2021-2022

| S No | Event Name                  | Venue                      | Date       |
|------|-----------------------------|----------------------------|------------|
| 1    | School Environment Cleaning | Padappai                   | 04.12.2021 |
| 2    | School Environment Cleaning | Mannivakkam                | 11.12.2021 |
| 3    | Tree Plantation             | Padappai                   | 08.01.2022 |
| 4    | Corona Awareness Rally      | Vandalur - Urapakkam       | 21.01.2022 |
| 5    | Election Awareness Rally    | Mannivakkam to<br>Padappai | 15.02.2022 |